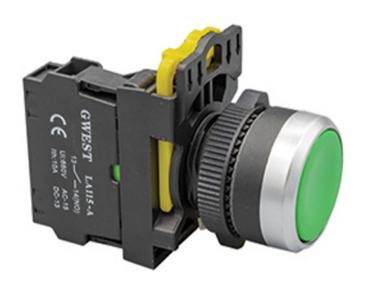

### **DESCRIPTION**

The main body of push buttons adopts zinc alloy and high-grade anti-flame plastic. It is necessary to press directly on the operator surface. It has a structure that prevents accidental pressing. The button and the button ring are at the same height.

#### **FEATURES**

It has a chrome metal protective frame.

Three or five contact blocks can be mounted in a row.

High electrical values.

Easy assembly without requiring any equipment.